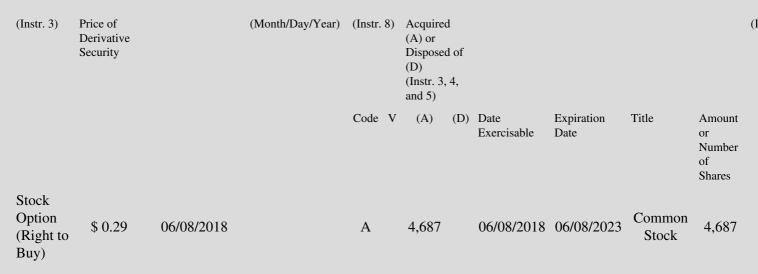

 (e.g., puts, calls, warrants, options, convertible securities)

| 1. Title of | 2.          | 3. Transaction Date | 3A. Deemed         | 4.         | 5. Number       | 6. Date Exercisable and | 7. Title and Amount of | 8. |
|-------------|-------------|---------------------|--------------------|------------|-----------------|-------------------------|------------------------|----|
| Derivative  | Conversion  | (Month/Day/Year)    | Execution Date, if | Transactio | onof Derivative | Expiration Date         | Underlying Securities  | D  |
| Security    | or Exercise |                     | any                | Code       | Securities      | (Month/Day/Year)        | (Instr. 3 and 4)       | S  |