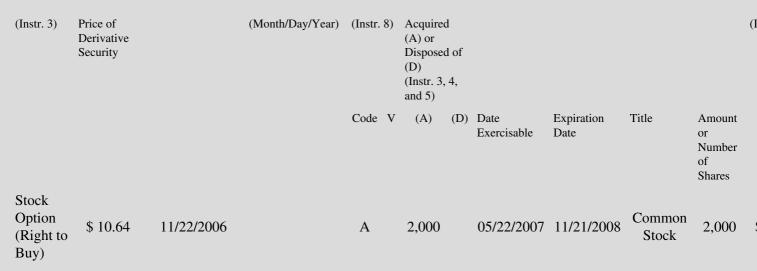

 (e.g., puts, calls, warrants, options, convertible securities)

| 1. Title of | 2.          | 3. Transaction Date | 3A. Deemed         | 4.         | 5. Number       | 6. Date Exercisable and | 7. Title and Amount of | 8. |
|-------------|-------------|---------------------|--------------------|------------|-----------------|-------------------------|------------------------|----|
| Derivative  | Conversion  | (Month/Day/Year)    | Execution Date, if | Transactio | onof Derivative | Expiration Date         | Underlying Securities  | D  |
| Security    | or Exercise |                     | any                | Code       | Securities      | (Month/Day/Year)        | (Instr. 3 and 4)       | S  |