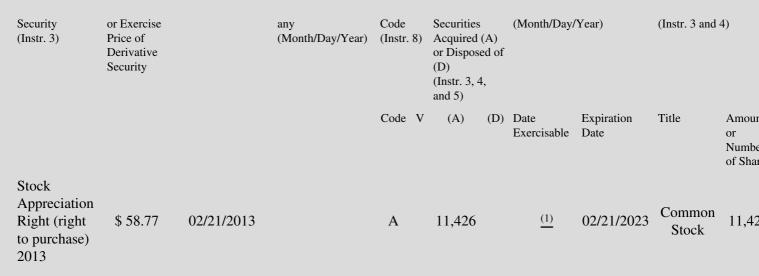

1. Title of<br/>Derivative2.3. Transaction Date<br/>3A. Deemed4.5. Number of<br/>TransactionDerivative6. Date Exercisable and<br/>Expiration Date7. Title and Amount<br/>Underlying Securitie

(1) SARS grants on February 21, 2013 vest in 25% increments on each of December 31, 2013, 2014, 2015 and 2016.

Note: File three copies of this Form, one of which must be manually signed. If space is insufficient, *see* Instruction 6 for procedure. Potential persons who are to respond to the collection of information contained in this form are not required to respond unless the form displays a currently valid OMB number.