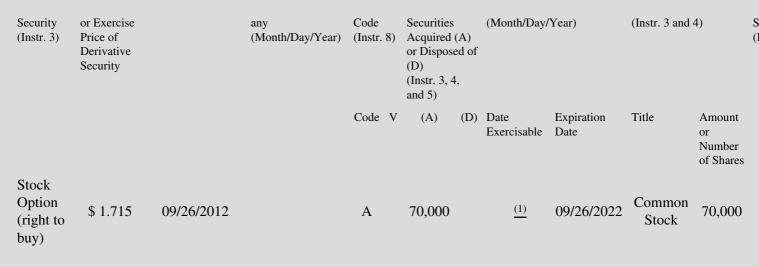

| 1. Title of | 2.         | 3. Transaction Date | 3A. Deemed         | 4.        | 5. Number of | 6. Date Exercisable and | 7. Title and Amount of | of 8 |
|-------------|------------|---------------------|--------------------|-----------|--------------|-------------------------|------------------------|------|
| Derivative  | Conversion | (Month/Day/Year)    | Execution Date, if | Transacti | orDerivative | Expiration Date         | Underlying Securities  | D    |

## **Explanation of Responses:**

- \* If the form is filed by more than one reporting person, *see* Instruction 4(b)(v).
- \*\* Intentional misstatements or omissions of facts constitute Federal Criminal Violations. See 18 U.S.C. 1001 and 15 U.S.C. 78ff(a).
- (1) This option is immediately exercisable and vests in a series of three equal consecutive annual installments commencing from September 26, 2012, provided the director continues to provide services to the Company.