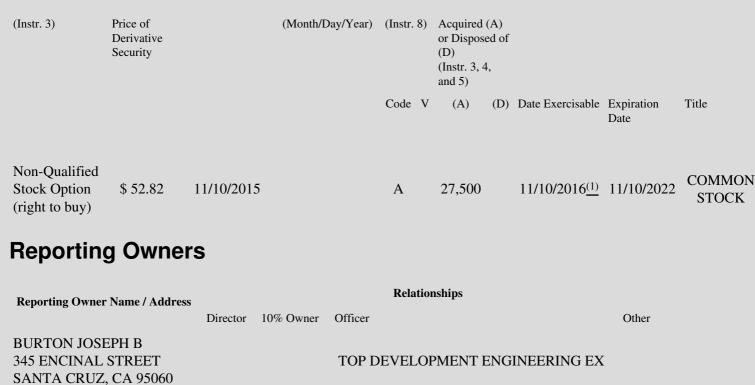

| 1. Title of | 2.          | 3. Transaction Date | 3A. Deemed         | 4.        | 5. Number of | 6. Date Exercisable and | 7. Title and Ar  |
|-------------|-------------|---------------------|--------------------|-----------|--------------|-------------------------|------------------|
| Derivative  | Conversion  | (Month/Day/Year)    | Execution Date, if | Transacti | orDerivative | Expiration Date         | Underlying Se    |
| Security    | or Exercise |                     | any                | Code      | Securities   | (Month/Day/Year)        | (Instr. 3 and 4) |

## Signatures

JOSEPH B 11/11/2015 BURTON

<u>\*\*</u>Signature of Reporting Person Date

**Explanation of Responses:** 

- \* If the form is filed by more than one reporting person, *see* Instruction 4(b)(v).
- \*\* Intentional misstatements or omissions of facts constitute Federal Criminal Violations. See 18 U.S.C. 1001 and 15 U.S.C. 78ff(a).
- (1) Option was granted by the Issuer pursuant to a Rule 16-b plan and becomes exercisable as follows: 33.3% of the shares subject to the option vest 12 months from date of grant; and 1/36th of the shares subject to option vest each month thereafter.