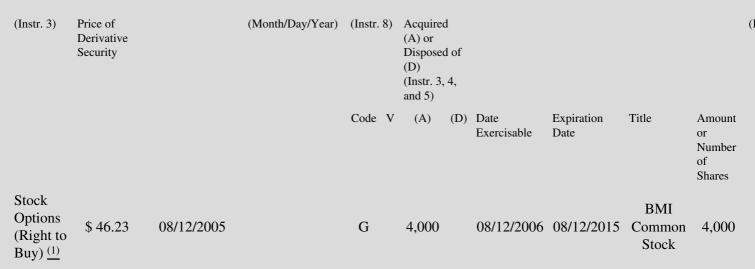

 Table II - Derivative Securities Acquired, Disposed of, or Beneficially Owned
 (e.g., puts, calls, warrants, options, convertible securities)

| 1. Title of | 2.          | 3. Transaction Date | 3A. Deemed         | 4.         | 5. Number       | 6. Date Exercisable and | 7. Title and Amount of | 8 |
|-------------|-------------|---------------------|--------------------|------------|-----------------|-------------------------|------------------------|---|
| Derivative  | Conversion  | (Month/Day/Year)    | Execution Date, if | Transactio | onof Derivative | Expiration Date         | Underlying Securities  | D |
| Security    | or Exercise |                     | any                | Code       | Securities      | (Month/Day/Year)        | (Instr. 3 and 4)       | S |

- (1) Stock options granted pursuant to the Company's Stock Option Plans as approved by shareholders.
- (2) Stock Options are granted on a one-for-one basis.

Note: File three copies of this Form, one of which must be manually signed. If space is insufficient, *see* Instruction 6 for procedure. Potential persons who are to respond to the collection of information contained in this form are not required to respond unless the form displays a currently valid OMB number.