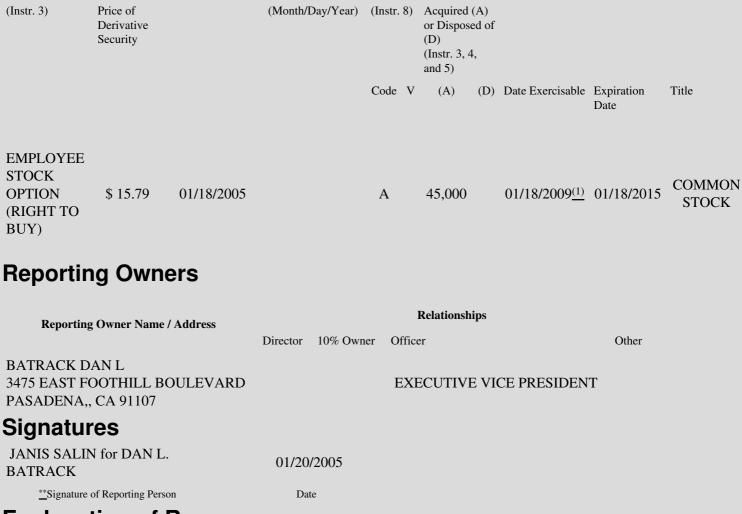

 Table II - Derivative Securities Acquired, Disposed of, or Beneficially Owned

 (e.g., puts, calls, warrants, options, convertible securities)

| 1. Title of | 2.          | 3. Transaction Date | 3A. Deemed         | 4.        | 5. Number of | 6. Date Exercisable and | 7. Title and Ame |
|-------------|-------------|---------------------|--------------------|-----------|--------------|-------------------------|------------------|
| Derivative  | Conversion  | (Month/Day/Year)    | Execution Date, if | Transacti | orDerivative | Expiration Date         | Underlying Secu  |
| Security    | or Exercise |                     | any                | Code      | Securities   | (Month/Day/Year)        | (Instr. 3 and 4) |

## **Explanation of Responses:**

- \* If the form is filed by more than one reporting person, see Instruction 4(b)(v).
- \*\* Intentional misstatements or omissions of facts constitute Federal Criminal Violations. See 18 U.S.C. 1001 and 15 U.S.C. 78ff(a).
- (1) The option becomes exercisable as to 25% of the shares on the first anniversary of the grant date, and as to the balance in 36 equal monthly installments following such first anniversary date.