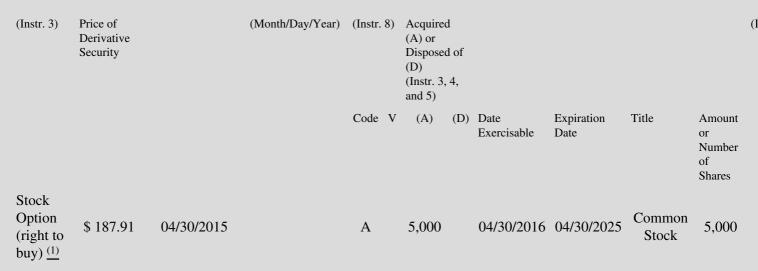

# Table II - Derivative Securities Acquired, Disposed of, or Beneficially Owned (e.g., puts, calls, warrants, options, convertible securities)

| 1. Title of | 2.          | 3. Transaction Date | 3A. Deemed         | 4.         | 5. Number       | 6. Date Exercisable and | 7. Title and Amount of | 8. |
|-------------|-------------|---------------------|--------------------|------------|-----------------|-------------------------|------------------------|----|
| Derivative  | Conversion  | (Month/Day/Year)    | Execution Date, if | Transactio | onof Derivative | Expiration Date         | Underlying Securities  | D  |
| Security    | or Exercise |                     | any                | Code       | Securities      | (Month/Day/Year)        | (Instr. 3 and 4)       | S  |

## **Explanation of Responses:**

- \* If the form is filed by more than one reporting person, see Instruction 4(b)(v).
- \*\* Intentional misstatements or omissions of facts constitute Federal Criminal Violations. See 18 U.S.C. 1001 and 15 U.S.C. 78ff(a).
- (1) Stock Option granted pursuant to the 2007 Equity and Performance-Based Incentive Compensation Plan As Amended. Options vest in three (3) equal annual installments beginning one (1) year from date of grant.