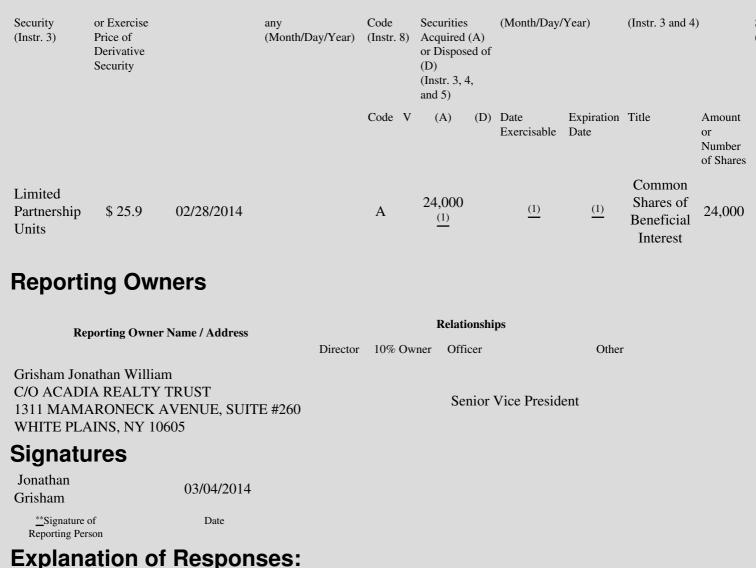

On February 28, 2014 ("Grant Date"), Mr. Grisham was awarded these restricted limited partnership units in Acadia Realty Limited Partnership ("LTIP Units"). 16,000 of these LTIP Units shall vest subject to the following schedule: equal amounts shall vest on February 28, 2015 (the "First Vesting Date") and on each of the first, second, third and fourth anniversaries thereof, provided that Mr. Grisham

- (1) continues to be employed by the Company through the vesting date in question (each a "Vesting Date"). 50% of the remaining 8,000 LTIP Units will vest subject to the same schedule and Mr. Grisham's continued employment and the other 50% subject to the same schedule, Mr. Grisham's continued employment and Acadia Realty Trust (the "Company") achieving certain annual and cumulative benchmarks established by the Company's Board of Trustees.
- (2) This number represents the total number of LTIP Units (54,898 vested and 63,717 unvested) now held by Mr. Grisham.