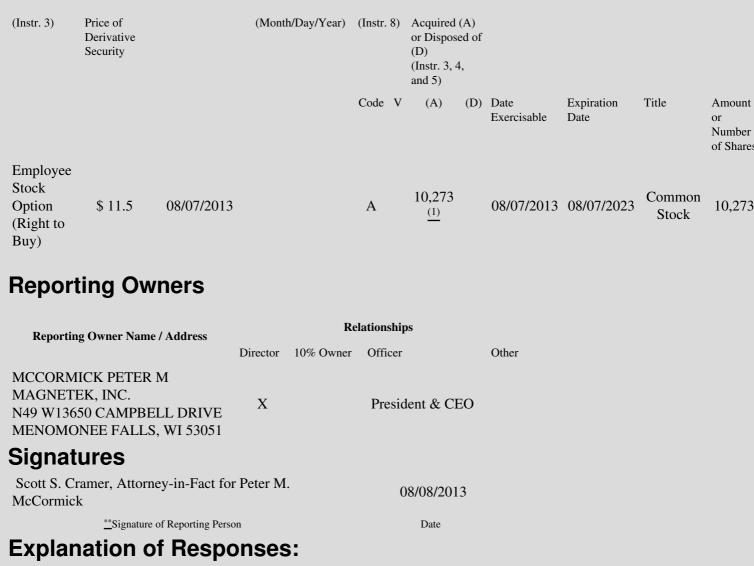

(e.g., puts, calls, warrants, options, convertible securities)

| 1. Title of | 2.          | 3. Transaction Date | 3A. Deemed         | 4.         | 5. Number of | 6. Date Exercisable and | 7. Title and Amount of |
|-------------|-------------|---------------------|--------------------|------------|--------------|-------------------------|------------------------|
| Derivative  | Conversion  | (Month/Day/Year)    | Execution Date, if | Transactio | orDerivative | Expiration Date         | Underlying Securities  |
| Security    | or Exercise |                     | any                | Code       | Securities   | (Month/Day/Year)        | (Instr. 3 and 4)       |

(1) On August 24, 2010, the reporting person was granted a target number of performance-based shares with the payout from 0 to 200% of target based on the Company's total stockholder return and cumulative adjusted EBITDA over the three year period from July 1, 2010 through June 30, 2013. The performance metrics were certified by the Compensation Committee on August 7, 2013, resulting in the reported number of performance-based shares received.