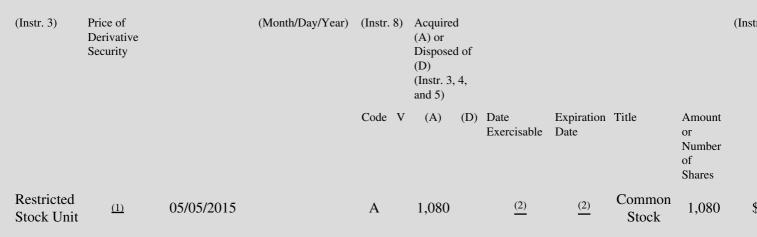

 Table II - Derivative Securities Acquired, Disposed of, or Beneficially Owned

 (e.g., puts, calls, warrants, options, convertible securities)

| 1. Title of | 2.          | 3. Transaction Date | 3A. Deemed         | 4.         | 5. Number       | 6. Date Exercisable and | 7. Title and Amount of | 8. Pr |
|-------------|-------------|---------------------|--------------------|------------|-----------------|-------------------------|------------------------|-------|
| Derivative  | Conversion  | (Month/Day/Year)    | Execution Date, if | Transactio | onof Derivative | Expiration Date         | Underlying Securities  | Deriv |
| Security    | or Exercise |                     | any                | Code       | Securities      | (Month/Day/Year)        | (Instr. 3 and 4)       | Secu  |

(1) Each restricted stock unit represents a contingent right to receive one share of the Company's common stock.

(2) The restricted stock units vest and will be delivered to the reporting person three years from date of grant.