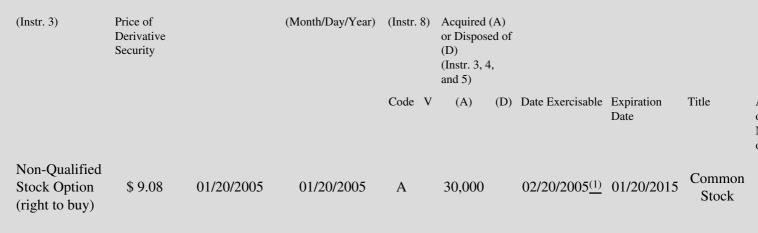

 Table II - Derivative Securities Acquired, Disposed of, or Beneficially Owned

 (e.g., puts, calls, warrants, options, convertible securities)

| 1. Title of | 2.          | 3. Transaction Date | 3A. Deemed         | 4.        | 5. Number of | 6. Date Exercisable and | 7. Title and Ar  |
|-------------|-------------|---------------------|--------------------|-----------|--------------|-------------------------|------------------|
| Derivative  | Conversion  | (Month/Day/Year)    | Execution Date, if | Transacti | orDerivative | Expiration Date         | Underlying Se    |
| Security    | or Exercise |                     | any                | Code      | Securities   | (Month/Day/Year)        | (Instr. 3 and 4) |

One -sixtieth (1/60) of the Shares subject to the Option become exercisable on the date indicated above, subject to Optionee's continuing
(1) to be a Service Provider on such date. An additional one -sixtieth (1/60) of the Shares subject to the Option shall become exercisable each full month therafter, subject to Optionee's continuing to be a Service Provider on such date.